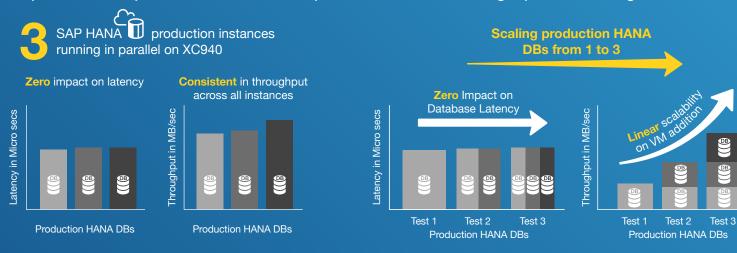

With the Dell EMC XC Family and the Nutanix Enterprise Cloud OS, deploy an entire SAP ecosystem, with no performance impact even with three HANA production instances running in parallel on a single node.

\* Performance test conducted by third party vendor using industry standard testing tools

End complexity and embrace possibility: with more powerful computing capabilities across the board, Dell EMC XC Family can scale-out and ramp-up your capabilities quickly and easily. That means more SAP HANA-based workloads than ever can run on cost-saving, performance-boosting hyper-converged infrastructure.