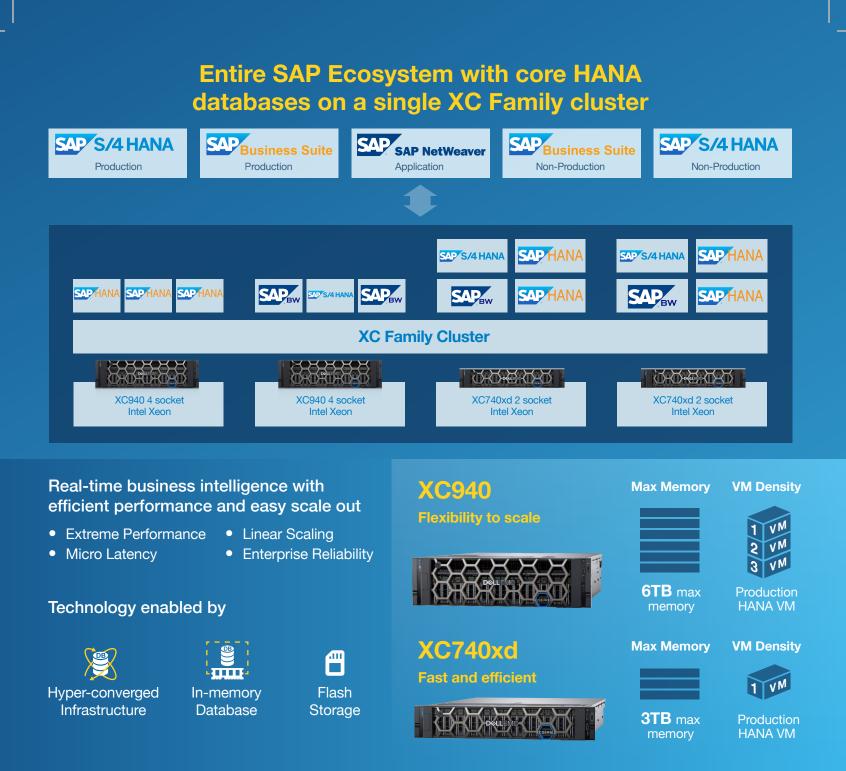

# **Dell EMC XC Family: Optimized for SAP HANA**

Rapid technology for real-time analytics

Up to 2100MB/sec at ~500 µs without sacrificing availability

Scalability using minimal rack space

4 sockets, up to 6TB of memory, and 80TB of storage in a single XC940 (3U)

Operational simplicity

Combine your dev, test, and production environments in a single cluster

SAP HANA Hybrid environments

Mix your OLAP and OLTP workloads in a single cluster without losing performance

With the Dell EMC XC Family and the Nutanix Enterprise Cloud OS, deploy an entire SAP ecosystem, with no performance impact even with three HANA production instances running in parallel on a single node.