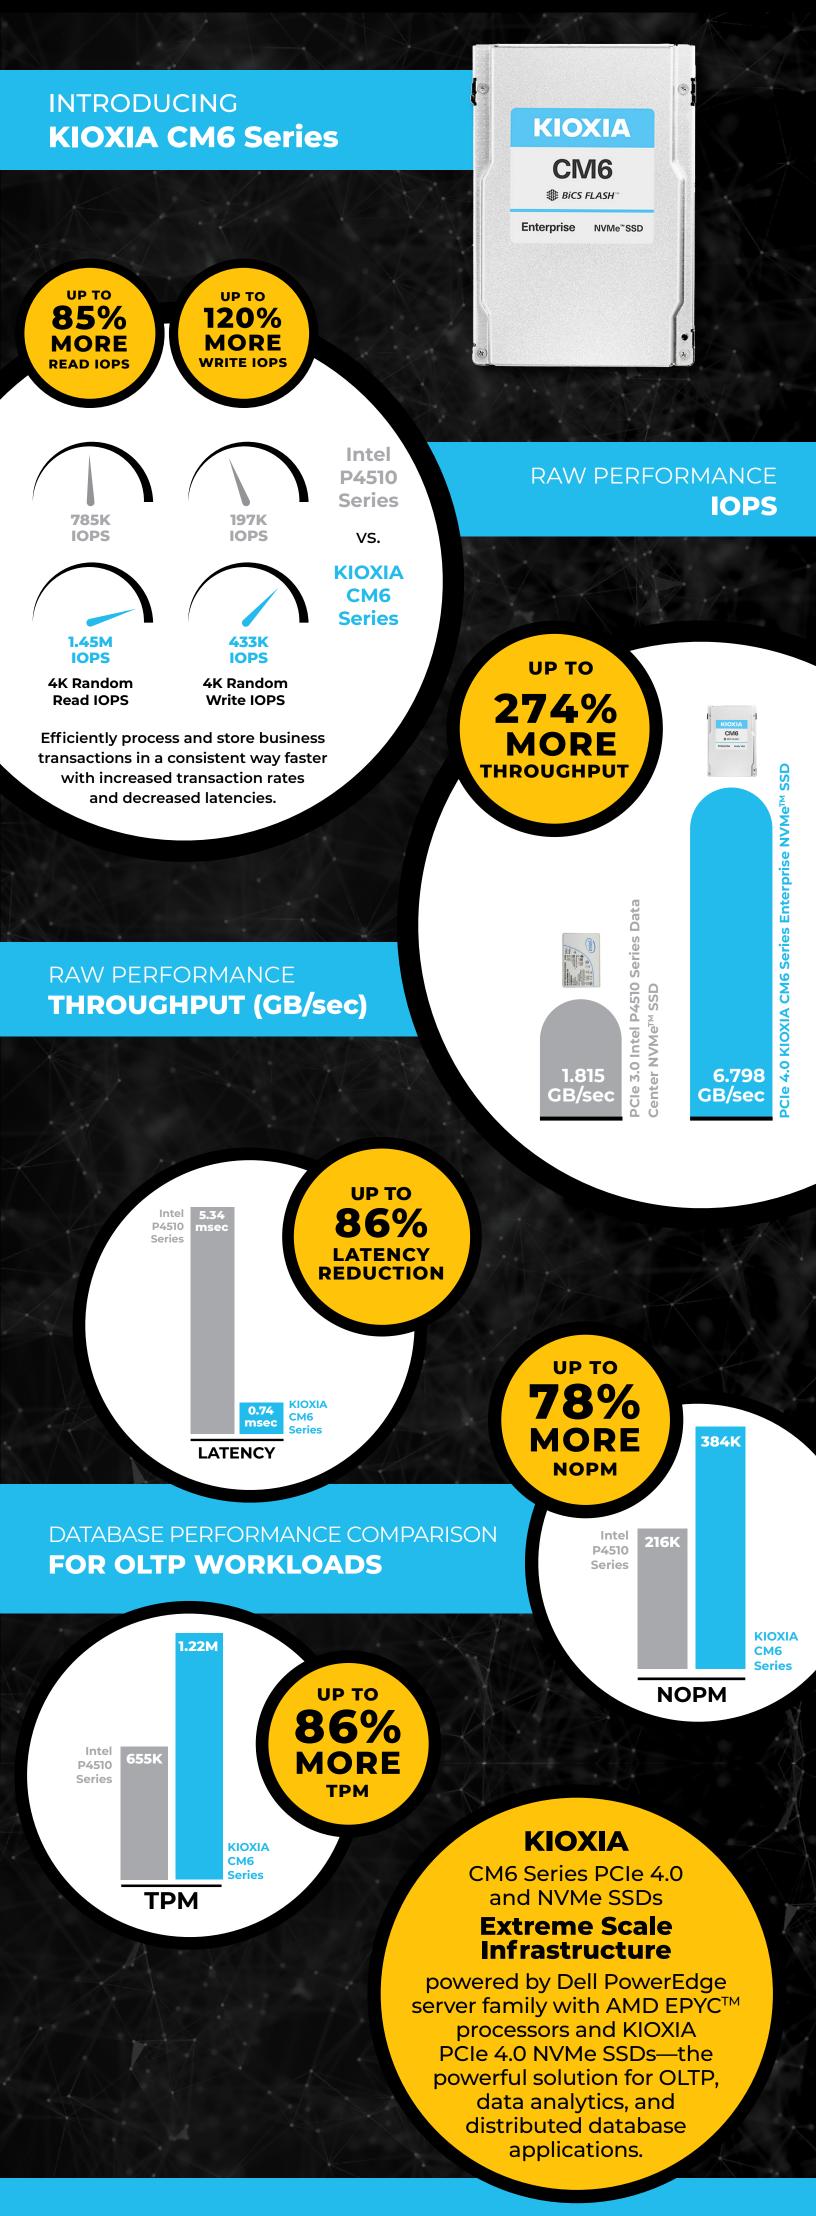

## ACCELERATE APPLICATION PERFORMANCE

Using Dell EMC PowerEdge™ servers with PCIe 4.0 SSDs

CM6 Series PCIe<sup>®</sup> 4.0 and NVMe<sup>™</sup> SSDs

© 2021 Cloud Evolutions, Inc. All trademarks are the property of their respective owners. DISCLAIMER OF WARRANTIES; LIMITATION OF LIABILITY: Cloud Evolutions, Inc. has made reasonable efforts to ensure the accuracy and validity of its testing, however, Cloud Evolutions, Inc. specifically disclaims any warranty, expressed or implied, relating to the test results and