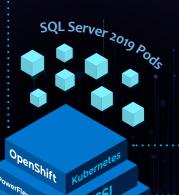

#### **Dell CSI Driver**

Provides Persistent Storage Access for Stateful Applications

#### **RedHat OpenShift**

Manages and Provisions Containers

KIOXIA SAS SSOS

Dell PowerFlex with KIOXIA PM6 24G Series SAS SSDs is optimized to achieve superior SQL Server 2019 Pod performance

**D¢LL**Technologies