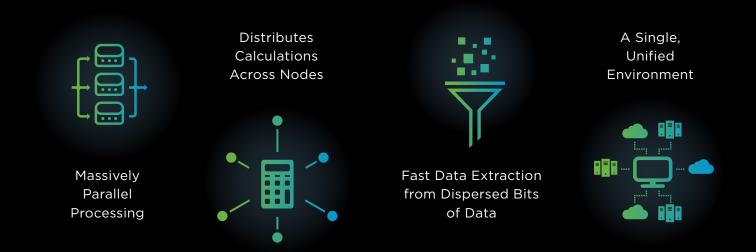

## Performance & Scale

Extreme

Provide enterprise level results with stringent SLAs as PowerFlex supports Greenplum's massively parallel processing capabilities

Linear scaling of performance without latency impact

## Flexibility & Availability

Scale storage and compute together or independently

Enhanced database protection with replications, consistency groups and snapshots

## Simple Management

Workload isolation with protection groups and life cycle management with PowerFlex Manager

vSphere management enable centralized management of Greenplum application and vMotion ensures resiliency