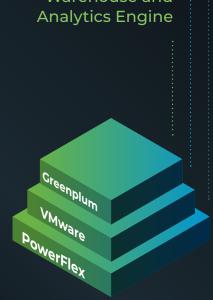

## VMware Greenplum on Dell PowerFlex Powered by Kioxia CM6 NVMe SSDs

A BETTER PLATFORM FOR BUSINESS INTELLIGENCE AND ANALYTICS

Complete Greenplum database workloads (OLTP, OLAP, and ETL) on a single unified Dell PowerFlex software-defined infrastructure delivered exceptional performance and no storage bottlenecks

Business intelligence

 Artificial intelligence and machine learning

Achieve Superior Performance and Scalability, Virtualize and Consolidate Workloads, Run Analytics, and Streamline Data Science Operations on a Single Platform with VMware Greenplum on Dell PowerFlex Powered by Kioxia CM6 NVMe SSDs