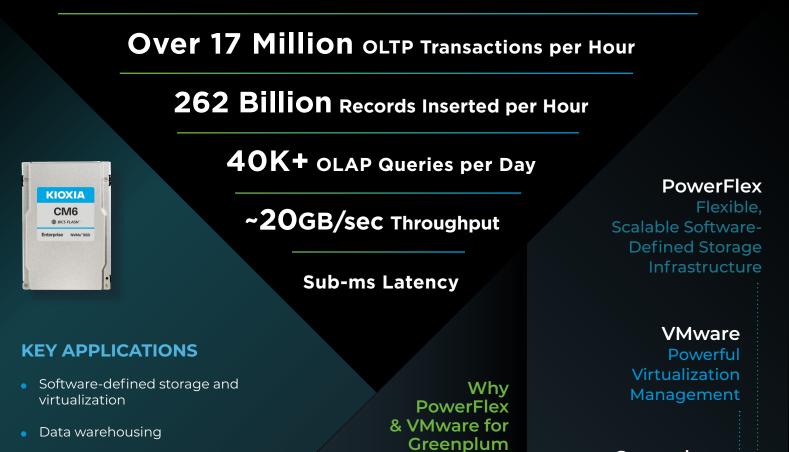

## VMware Greenplum on Dell PowerFlex Powered by Kioxia CM6 NVMe SSDs

A BETTER PLATFORM FOR BUSINESS INTELLIGENCE AND ANALYTICS

Complete Greenplum database workloads (OLTP, OLAP, and ETL) on a single unified Dell PowerFlex software-defined infrastructure delivered exceptional performance and no storage bottlenecks

## Performance & Scale

Extreme

Provide enterprise level results with stringent SLAs as PowerFlex supports Greenplum's massively parallel processing capabilities

Linear scaling of performance without latency impact

## Flexibility & Availability

Scale storage and compute together or independently

Enhanced database protection with replications, consistency groups and snapshots

## Simple Management

Workload isolation with protection groups and life cycle management with PowerFlex Manager

vSphere management enable centralized management of Greenplum application and vMotion ensures resiliency